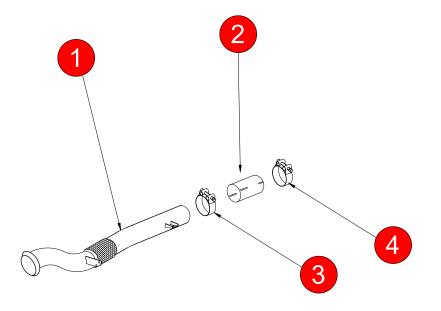

| NO.     | PART NO.   | DESCRIPTION   | QTY       | DATE  | 06/04/2023 |
|---------|------------|---------------|-----------|-------|------------|
| 1       | 560BM      | Front Pipe    | 1         | ISSUE | 00         |
| Fit Kit |            | AUTHORISED    | S Shipley |       |            |
| 2       | AD135      | Adaptor       | 1         |       |            |
| 3       | Z016.10064 | 63-68mm Clamp | 1         |       |            |
| 4       | Z016.10001 | 59-63mm Clamp | 1         |       |            |