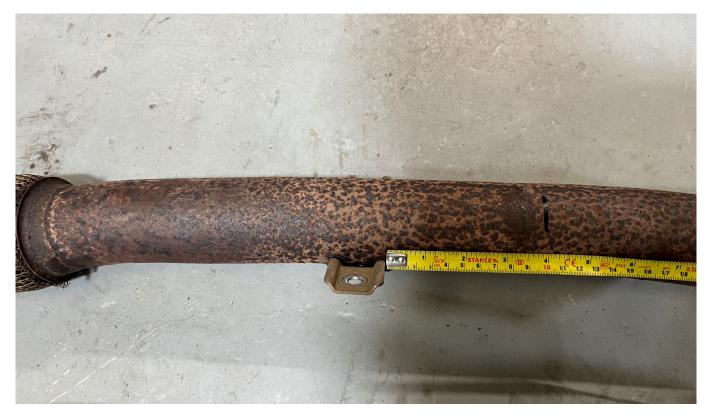

Cut the original exhaust system 100mm after the front mounting bracket as per the photo above.